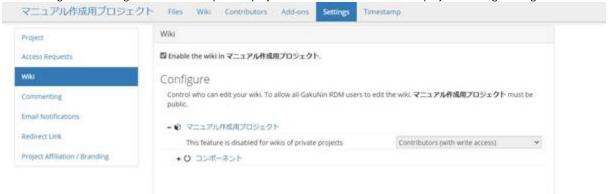

Scroll down to the Wiki configuration field and check the checkbox to the left of 'Enable the wiki in (project name)' to use the Wiki.

For a contributor who involves in a project to edit the Wiki, first, you need to add the contributor to the project as described in Adding Contributors in this manual.

Next, in the 'Configure' field of the Wiki's settings, set the users who can edit the Wiki. In the screen example, editing the wiki is allowed for the contributors who have a permission to Read and Write.